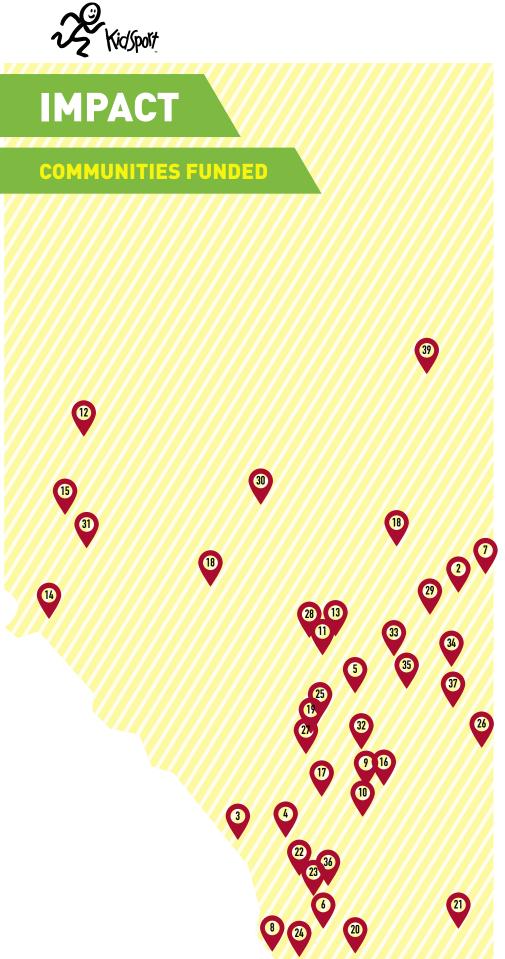

# IMPACT

KIDS WITH NEW

DISABILITIES CANADIANS

KidSport Alberta is a network of 38 community chapters and over 300 volunteers. Together, we teamed up to support over 11,000 kids, over 1,000 of those funded directly by the KidSport Alberta Provincial Fund.

| 1 ALBERTA PROVINCIAL FUND 1,004 \$487,677 2 BONNYVILLE 55 \$15,931 3 BOW VALLEY 134 \$37,641 4 CALGARY & AREA 5,322 \$1,828,831 5 CAMROSE 94 \$27,401 6 CLARESHOLM 47 \$7,822 7 COLD LAKE 9 \$1,741 8 CROWSNEST PASS 27 \$5,086 9 DELIA 3 \$271 10 DRUMHELLER 9 \$671 11 EDMONTON 2,301 \$586,601 12 FAIRVIEW 31 \$9,391 13 FT. SASKATCHEWAN 138 \$52,181 14 GRANDE CACHE 7 1,751 15 GRANDE PRAIRIE 211 \$47,641 16 HANNA 24 \$4,893 17 KNEEHILL 39 \$9,211 18 LAC LA BICHE 82 \$21,551 19 LACOMBE 70 \$13,866 20 LETHBRIDGE & TABER 236 \$49,970 21 MEDICINE HAT & REDCLIFF 246 \$60,422 22 OKOTOKS 102 \$36,501 23 PARKLAND 235 \$83,122 24 PINCHER CREEK 30 \$6,444 25 PONOKA 96 \$39,422 26 PROVOST 9 \$1,744 27 RED DEER 217 \$40,121 28 ST. ALBERT 118 \$43,613 29 ST. PAUL 82 \$34,333 30 SLAVE LAKE 30 \$11,433 31 SMOKY RIVER 5 \$1,500 32 STETTLER 194 \$64,153 33 VEGREVILLE 67 \$16,643 34 VEGREVILLE 67 \$16,643 35 VIKING 7 \$977 36 VULCAN COUNTY 11 \$1,933 37 WAINWRIGHT 60 \$18,997 38 WHITECOURT 40 \$11,696 39 WOOD BUFFALO 335 \$121,885                                                                           | 202   | 22 COMMUNITIES | # KIDS | \$ FUNDED   |
|-----------------------------------------------------------------------------------------------------------------------------------------------------------------------------------------------------------------------------------------------------------------------------------------------------------------------------------------------------------------------------------------------------------------------------------------------------------------------------------------------------------------------------------------------------------------------------------------------------------------------------------------------------------------------------------------------------------------------------------------------------------------------------------------------------------------------------------------------------------------------------------------------------------------------------------------------------------------------------------------------------------------------------------------------------------------------------------------------------------------------------------------|-------|----------------|--------|-------------|
| 2 BONNYVILLE 55 \$15,93: 3 BOW VALLEY 134 \$37,64* 4 CALGARY & AREA 5.322 \$1,828,83! 5 CAMROSE 94 \$27,40* 6 CLARESHOLM 47 \$7,82: 7 COLD LAKE 9 \$1,74! 8 CROWSNEST PASS 27 \$5,08* 9 DELIA 3 \$27! 10 DRUMHELLER 9 \$67! 11 EDMONTON 2,301 \$586,60: 12 FAIRVIEW 31 \$9,39! 13 FT. SASKATCHEWAN 138 \$52,18: 14 GRANDE CACHE 7 1,75! 15 GRANDE PRAIRIE 211 \$47,64! 16 HANNA 24 \$4,89: 17 KNEEHILL 39 \$9,21! 18 LAC LA BICHE 82 \$21,55! 19 LACOMBE 70 \$13,86* 20 LETHBRIDGE & TABER 236 \$49,97! 21 MEDICINE HAT & REDCLIFF 246 \$60,42: 22 OKOTOKS 102 \$36,50! 23 PARKLAND 235 \$83,12: 24 PINCHER CREEK 30 \$6,44* 25 PONOKA 96 \$39,42! 26 PROVOST 9 \$1,74! 27 RED DEER 217 \$40,12! 28 ST. ALBERT 118 \$43,61! 29 ST. PAUL 82 \$34,33: 30 SLAVE LAKE 30 \$11,43: 31 SMOKY RIVER 5 \$1,50! 32 STETTLER 194 \$64,15: 33 VEGREVILLE 67 \$16,64* 34 VERMILION 42 \$12,83: 35 VIKING 7 \$97! 36 VULCAN COUNTY 11 \$1,93: 37 WAINWRIGHT 60 \$18,99! 38 WHITECOURT 40 \$11,69! 39 WOOD BUFFALO 335 \$121,88:                                                                                                                      |       |                |        | <u> </u>    |
| 3 BOW VALLEY 4 CALGARY & AREA 5,322 \$1,828,831 5 CAMROSE 6 CLARESHOLM 7 COLD LAKE 7 COLD LAKE 8 CROWSNEST PASS 9 DELIA 10 DRUMHELLER 11 EDMONTON 12 FAIRVIEW 13 FT. SASKATCHEWAN 138 \$52,183 14 GRANDE PRAIRIE 15 GRANDE PRAIRIE 16 HANNA 17 KNEEHILL 18 LAC LA BICHE 19 LACOMBE 10 LETHBRIDGE & TABER 20 LETHBRIDGE & TABER 21 MEDICINE HAT & REDCLIFF 246 \$60,422 25 OKOTOKS 27 RED DEER 28 ST. ALBERT 29 ST. PAUL 29 ST. PAUL 30 SLAVE LAKE 31 SMOKY RIVER 32 VEGREVILLE 33 VEGREVILLE 34 VERMILION 35 VILICAN COUNTY 36 VULCAN COUNTY 37 WAINWRIGHT 38 WHITECOURT 40 \$11,691 38 WHITECOURT 40 \$11,691 39 WOOD BUFFALO 31 SH22,831 30 SLAVE LAKE 30 \$11,691 31 WHITECOURT 40 \$11,691                                                                                        |       |                |        |             |
| 4 CALGARY & AREA 5,322 \$1,828,831 5 CAMROSE 94 \$27,401 6 CLARESHOLM 47 \$7,822 7 COLD LAKE 9 \$1,741 8 CROWSNEST PASS 27 \$5,084 9 DELIA 3 \$271 10 DRUMHELLER 9 \$671 11 EDMONTON 2,301 \$586,602 12 FAIRVIEW 31 \$9,391 13 FT. SASKATCHEWAN 138 \$52,182 14 GRANDE CACHE 7 1,751 15 GRANDE PRAIRIE 211 \$47,641 16 HANNA 24 \$4,892 17 KNEEHILL 39 \$9,211 18 LAC LA BICHE 82 \$21,551 19 LACOMBE 70 \$13,866 20 LETHBRIDGE & TABER 236 \$49,971 21 MEDICINE HAT & REDCLIFF 246 \$60,422 22 OKOTOKS 102 \$36,501 23 PARKLAND 235 \$83,122 24 PINCHER CREEK 30 \$6,444 25 PONOKA 96 \$39,422 26 PROVOST 9 \$1,744 27 RED DEER 217 \$40,121 28 ST. ALBERT 118 \$43,611 29 ST. PAUL 82 \$34,331 30 SLAVE LAKE 30 \$11,431 31 SMOKY RIVER 5 \$1,500 32 STETTLER 194 \$64,151 33 VEGREVILLE 67 \$16,644 34 VERMILION 42 \$12,831 35 VIKING 7 \$979 36 VULCAN COUNTY 11 \$1,931 37 WAINWRIGHT 60 \$18,997 38 WHITECOURT 40 \$11,691 39 WOOD BUFFALO 335 \$121,881                                                                                                                                                                         | _     |                |        |             |
| 5         CAMROSE         94         \$27,40°           6         CLARESHOLM         47         \$7,82°           7         COLD LAKE         9         \$1,74¹           8         CROWSNEST PASS         27         \$5,08²           9         DELIA         3         \$27!           10         DRUMHELLER         9         \$67!           11         EDMONTON         2,301         \$586,60°           12         FAIRVIEW         31         \$9,39!           13         FT. SASKATCHEWAN         138         \$52,18°           14         GRANDE CACHE         7         1,75¹           15         GRANDE PRAIRIE         211         \$47,64¹           16         HANNA         24         \$4,89°           17         KNEEHILL         39         \$9,21¹           18         LAC LA BICHE         82         \$21,55¹           19         LACOMBE         70         \$13,86¹           20         LETHBRIDGE & TABER         236         \$49,97¹           21         MEDICINE HAT & REDCLIFF         246         \$60,42°           22         OKOTOKS         102         \$36,50¹           23                | _     |                |        |             |
| 6 CLARESHOLM 47 \$7,822 7 COLD LAKE 9 \$1,744 8 CROWSNEST PASS 27 \$5,084 9 DELIA 3 \$275 10 DRUMHELLER 9 \$679 11 EDMONTON 2,301 \$586,602 12 FAIRVIEW 31 \$9,399 13 FT. SASKATCHEWAN 138 \$52,183 14 GRANDE CACHE 7 1,751 15 GRANDE PRAIRIE 211 \$47,644 16 HANNA 24 \$4,893 17 KNEEHILL 39 \$9,211 18 LAC LA BICHE 82 \$21,551 19 LACOMBE 70 \$13,866 20 LETHBRIDGE & TABER 236 \$49,970 21 MEDICINE HAT & REDCLIFF 246 \$60,422 22 OKOTOKS 102 \$36,500 23 PARKLAND 235 \$83,123 24 PINCHER CREEK 30 \$6,444 25 PONOKA 96 \$39,423 26 PROVOST 9 \$1,744 27 RED DEER 217 \$40,124 28 ST. ALBERT 118 \$43,613 29 ST. PAUL 82 \$34,333 30 SLAVE LAKE 30 \$11,433 31 SMOKY RIVER 5 \$1,500 32 STETTLER 194 \$64,153 33 VEGREVILLE 67 \$16,644 34 VERMILION 42 \$12,833 35 VIKING 7 \$973 36 VULCAN COUNTY 11 \$1,933 37 WAINWRIGHT 60 \$18,997 38 WHITECOURT 40 \$11,696 39 WOOD BUFFALO 335 \$121,885                                                                                                                                                                                                                                  |       |                |        |             |
| 7 COLD LAKE 9 \$1.744 8 CROWSNEST PASS 27 \$5.084 9 DELIA 3 \$275 10 DRUMHELLER 9 \$675 11 EDMONTON 2.301 \$586,603 12 FAIRVIEW 31 \$9.394 13 FT. SASKATCHEWAN 138 \$52.183 14 GRANDE CACHE 7 1.755 15 GRANDE PRAIRIE 211 \$47,644 16 HANNA 24 \$4.893 17 KNEEHILL 39 \$9.216 18 LAC LA BICHE 82 \$21.556 19 LACOMBE 70 \$13.866 20 LETHBRIDGE & TABER 236 \$49.976 21 MEDICINE HAT & REDCLIFF 246 \$60.423 22 OKOTOKS 102 \$36.503 23 PARKLAND 235 \$83.123 24 PINCHER CREEK 30 \$6.444 25 PONOKA 96 \$39.423 26 PROVOST 9 \$1.746 27 RED DEER 217 \$40.126 28 ST. ALBERT 118 \$43.613 29 ST. PAUL 82 \$34.333 30 SLAVE LAKE 30 \$11.433 31 SMOKY RIVER 5 \$1.500 32 STETTLER 194 \$64.153 33 VEGREVILLE 67 \$16.643 34 VERMILION 42 \$12.833 35 VIKING 7 \$973 36 VULCAN COUNTY 11 \$1.933 37 WAINWRIGHT 60 \$18.993 38 WHITECOURT 40 \$11.696 39 WOOD BUFFALO 335 \$121.885                                                                                                                                                                                                                                                          | _     |                |        |             |
| 8 CROWSNEST PASS 27 \$5,086 9 DELIA 3 \$279 10 DRUMHELLER 9 \$679 11 EDMONTON 2,301 \$586,603 12 FAIRVIEW 31 \$9,399 13 FT. SASKATCHEWAN 138 \$52,183 14 GRANDE CACHE 7 1,751 15 GRANDE PRAIRIE 211 \$47,644 16 HANNA 24 \$4,899 17 KNEEHILL 39 \$9,210 18 LAC LA BICHE 82 \$21,551 19 LACOMBE 70 \$13,866 20 LETHBRIDGE & TABER 236 \$49,970 21 MEDICINE HAT & REDCLIFF 246 \$60,422 22 OKOTOKS 102 \$36,500 23 PARKLAND 235 \$83,122 24 PINCHER CREEK 30 \$6,444 25 PONOKA 96 \$39,422 26 PROVOST 9 \$1,744 27 RED DEER 217 \$40,120 28 ST. ALBERT 118 \$43,611 29 ST. PAUL 82 \$34,333 30 SLAVE LAKE 30 \$11,433 31 SMOKY RIVER 5 \$1,500 32 STETTLER 194 \$64,155 33 VEGREVILLE 67 \$16,644 34 VERMILION 42 \$12,836 35 VIKING 7 \$979 36 VULCAN COUNTY 11 \$1,933 37 WAINWRIGHT 60 \$18,999 38 WHITECOURT 40 \$11,690 39 WOOD BUFFALO 335 \$121,885                                                                                                                                                                                                                                                                                |       |                |        |             |
| 9 DELIA 3 \$275 10 DRUMHELLER 9 \$676 11 EDMONTON 2,301 \$586,605 12 FAIRVIEW 31 \$9,396 13 FT. SASKATCHEWAN 138 \$52,186 14 GRANDE CACHE 7 1,756 15 GRANDE PRAIRIE 211 \$47,646 16 HANNA 24 \$4,895 17 KNEEHILL 39 \$9,216 18 LAC LA BICHE 82 \$21,556 19 LACOMBE 70 \$13,866 20 LETHBRIDGE & TABER 236 \$49,976 21 MEDICINE HAT & REDCLIFF 246 \$60,425 22 OKOTOKS 102 \$36,506 23 PARKLAND 235 \$83,125 24 PINCHER CREEK 30 \$6,444 25 PONOKA 96 \$39,425 26 PROVOST 9 \$1,746 27 RED DEER 217 \$40,126 28 ST. ALBERT 118 \$43,616 29 ST. PAUL 82 \$34,337 30 SLAVE LAKE 30 \$11,437 31 SMOKY RIVER 5 \$1,506 32 STETTLER 194 \$64,155 33 VEGREVILLE 67 \$16,647 34 VERMILION 42 \$12,837 35 VIKING 7 \$975 36 VULCAN COUNTY 11 \$1,935 37 WAINWRIGHT 60 \$18,997 38 WHITECOURT 40 \$11,696 39 WOOD BUFFALO 335 \$121,886                                                                                                                                                                                                                                                                                                            |       |                |        |             |
| 10 DRUMHELLER 9 \$679 11 EDMONTON 2,301 \$586,609 12 FAIRVIEW 31 \$9,399 13 FT. SASKATCHEWAN 138 \$52,189 14 GRANDE CACHE 7 1,751 15 GRANDE PRAIRIE 211 \$47,649 16 HANNA 24 \$4,899 17 KNEEHILL 39 \$9,210 18 LAC LA BICHE 82 \$21,551 19 LACOMBE 70 \$13,860 20 LETHBRIDGE & TABER 236 \$49,970 21 MEDICINE HAT & REDCLIFF 246 \$60,429 22 OKOTOKS 102 \$36,500 23 PARKLAND 235 \$83,129 24 PINCHER CREEK 30 \$6,440 25 PONOKA 96 \$39,420 26 PROVOST 9 \$1,740 27 RED DEER 217 \$40,120 28 ST. ALBERT 118 \$43,610 29 ST. PAUL 82 \$34,330 30 SLAVE LAKE 30 \$11,430 31 SMOKY RIVER 5 \$1,500 32 STETTLER 194 \$64,150 33 VEGREVILLE 67 \$16,640 34 VERMILION 42 \$12,830 35 VIKING 7 \$979 36 VULCAN COUNTY 11 \$1,930 37 WAINWRIGHT 60 \$18,999 38 WHITECOURT 40 \$11,690 39 WOOD BUFFALO 335 \$121,880                                                                                                                                                                                                                                                                                                                            |       |                |        | • •         |
| 11 EDMONTON       2,301       \$586,603         12 FAIRVIEW       31       \$9,396         13 FT. SASKATCHEWAN       138       \$52,183         14 GRANDE CACHE       7       1,750         15 GRANDE PRAIRIE       211       \$47,646         16 HANNA       24       \$4,893         17 KNEEHILL       39       \$9,210         18 LAC LA BICHE       82       \$21,551         19 LACOMBE       70       \$13,860         20 LETHBRIDGE & TABER       236       \$49,970         21 MEDICINE HAT & REDCLIFF       246       \$60,422         22 OKOTOKS       102       \$36,500         23 PARKLAND       235       \$83,122         24 PINCHER CREEK       30       \$6,444         25 PONOKA       96       \$39,422         26 PROVOST       9       \$1,741         27 RED DEER       217       \$40,120         28 ST. ALBERT       118       \$43,611         30 SLAVE LAKE       30       \$11,432         31 SMOKY RIVER       5       \$1,500         32 STETTLER       194       \$64,152         33 VEGREVILLE       67       \$16,642         34 VERMILION       42                                                     | •     |                |        | •           |
| 12 FAIRVIEW 31 \$9,396 13 FT. SASKATCHEWAN 138 \$52,186 14 GRANDE CACHE 7 1,756 15 GRANDE PRAIRIE 211 \$47,646 16 HANNA 24 \$4,895 17 KNEEHILL 39 \$9,216 18 LAC LA BICHE 82 \$21,556 19 LACOMBE 70 \$13,866 20 LETHBRIDGE & TABER 236 \$49,976 21 MEDICINE HAT & REDCLIFF 246 \$60,426 22 OKOTOKS 102 \$36,506 23 PARKLAND 235 \$83,126 24 PINCHER CREEK 30 \$6,446 25 PONOKA 96 \$39,426 26 PROVOST 9 \$1,746 27 RED DEER 217 \$40,126 28 ST. ALBERT 118 \$43,618 29 ST. PAUL 82 \$34,337 30 SLAVE LAKE 30 \$11,436 31 SMOKY RIVER 5 \$1,500 32 STETTLER 194 \$64,156 33 VEGREVILLE 67 \$16,646 34 VERMILION 42 \$12,836 35 VIKING 7 \$975 36 VULCAN COUNTY 11 \$1,936 37 WAINWRIGHT 60 \$18,996 38 WHITECOURT 40 \$11,696 39 WOOD BUFFALO 335 \$121,886                                                                                                                                                                                                                                                                                                                                                                              |       |                |        | •           |
| 13       FT. SASKATCHEWAN       138       \$52,183         14       GRANDE CACHE       7       1,751         15       GRANDE PRAIRIE       211       \$47,644         16       HANNA       24       \$4,893         17       KNEEHILL       39       \$9,211         18       LAC LA BICHE       82       \$21,551         19       LACOMBE       70       \$13,866         20       LETHBRIDGE & TABER       236       \$49,971         21       MEDICINE HAT & REDCLIFF       246       \$60,422         22       OKOTOKS       102       \$36,503         23       PARKLAND       235       \$83,122         24       PINCHER CREEK       30       \$6,444         25       PONOKA       96       \$39,423         26       PROVOST       9       \$1,741         27       RED DEER       217       \$40,121         28       ST. ALBERT       118       \$43,613         30       SLAVE LAKE       30       \$11,433         31       SMOKY RIVER       5       \$1,501         32       STETTLER       194       \$64,153         33       VEGREVILL                                                                               |       |                |        |             |
| 14 GRANDE CACHE 7 1,750 15 GRANDE PRAIRIE 211 \$47,640 16 HANNA 24 \$4,893 17 KNEEHILL 39 \$9,210 18 LAC LA BICHE 82 \$21,550 19 LACOMBE 70 \$13,860 20 LETHBRIDGE & TABER 236 \$49,970 21 MEDICINE HAT & REDCLIFF 246 \$60,423 22 OKOTOKS 102 \$36,500 23 PARKLAND 235 \$83,123 24 PINCHER CREEK 30 \$6,440 25 PONOKA 96 \$39,423 26 PROVOST 9 \$1,740 27 RED DEER 217 \$40,120 28 ST. ALBERT 118 \$43,610 29 ST. PAUL 82 \$34,333 30 SLAVE LAKE 30 \$11,433 31 SMOKY RIVER 5 \$1,500 32 STETTLER 194 \$64,150 33 VEGREVILLE 67 \$16,640 34 VERMILION 42 \$12,830 35 VIKING 7 \$970 36 VULCAN COUNTY 11 \$1,930 37 WAINWRIGHT 60 \$18,990 38 WHITECOURT 40 \$11,690 39 WOOD BUFFALO 335 \$121,880                                                                                                                                                                                                                                                                                                                                                                                                                                      |       |                |        |             |
| 15       GRANDE PRAIRIE       211       \$47,644         16       HANNA       24       \$4,893         17       KNEEHILL       39       \$9,216         18       LAC LA BICHE       82       \$21,556         19       LACOMBE       70       \$13,866         20       LETHBRIDGE & TABER       236       \$49,976         21       MEDICINE HAT & REDCLIFF       246       \$60,422         22       OKOTOKS       102       \$36,509         23       PARKLAND       235       \$83,123         24       PINCHER CREEK       30       \$6,444         25       PONOKA       96       \$39,423         26       PROVOST       9       \$1,744         27       RED DEER       217       \$40,124         28       ST. ALBERT       118       \$43,61         29       ST. PAUL       82       \$34,33         30       SLAVE LAKE       30       \$11,43         31       SMOKY RIVER       5       \$1,500         32       STETTLER       194       \$64,15         33       VEGREVILLE       67       \$16,64         34       VERMILION       <                                                                                   |       |                |        |             |
| 16 HANNA       24       \$4,893         17 KNEEHILL       39       \$9,210         18 LAC LA BICHE       82       \$21,550         19 LACOMBE       70       \$13,860         20 LETHBRIDGE & TABER       236       \$49,970         21 MEDICINE HAT & REDCLIFF       246       \$60,423         22 OKOTOKS       102       \$36,500         23 PARKLAND       235       \$83,123         24 PINCHER CREEK       30       \$6,444         25 PONOKA       96       \$39,423         26 PROVOST       9       \$1,740         27 RED DEER       217       \$40,120         28 ST. ALBERT       118       \$43,613         30 SLAVE LAKE       30       \$11,433         31 SMOKY RIVER       5       \$1,500         32 STETTLER       194       \$64,150         33 VEGREVILLE       67       \$16,644         34 VERMILION       42       \$12,830         35 VIKING       7       \$97,97         36 VULCAN COUNTY       11       \$1,930         37 WAINWRIGHT       60       \$18,99         38 WHITECOURT       40       \$11,690         39 WOOD BUFFALO       335       \$121,880 <td></td> <td>0.0.0.0</td> <td></td> <td></td> |       | 0.0.0.0        |        |             |
| 17 KNEEHILL       39       \$9,210         18 LAC LA BICHE       82       \$21,550         19 LACOMBE       70       \$13,860         20 LETHBRIDGE & TABER       236       \$49,970         21 MEDICINE HAT & REDCLIFF       246       \$60,420         22 OKOTOKS       102       \$36,500         23 PARKLAND       235       \$83,120         24 PINCHER CREEK       30       \$6,444         25 PONOKA       96       \$39,420         26 PROVOST       9       \$1,740         27 RED DEER       217       \$40,120         28 ST. ALBERT       118       \$43,611         29 ST. PAUL       82       \$34,331         30 SLAVE LAKE       30       \$11,432         31 SMOKY RIVER       5       \$1,500         32 STETTLER       194       \$64,152         33 VEGREVILLE       67       \$16,644         34 VERMILION       42       \$12,833         35 VIKING       7       \$977         36 VULCAN COUNTY       11       \$1,932         37 WAINWRIGHT       60       \$18,992         38 WHITECOURT       40       \$11,690         39 WOOD BUFFALO       335       \$121,885<                                            |       |                |        |             |
| 18 LAC LA BICHE       82       \$21,556         19 LACOMBE       70       \$13,866         20 LETHBRIDGE & TABER       236       \$49,970         21 MEDICINE HAT & REDCLIFF       246       \$60,423         22 OKOTOKS       102       \$36,503         23 PARKLAND       235       \$83,123         24 PINCHER CREEK       30       \$6,444         25 PONOKA       96       \$39,423         26 PROVOST       9       \$1,744         27 RED DEER       217       \$40,120         28 ST. ALBERT       118       \$43,613         30 SLAVE LAKE       30       \$11,433         31 SMOKY RIVER       5       \$1,500         32 STETTLER       194       \$64,157         34 VERMILION       42       \$12,833         35 VIKING       7       \$977         36 VULCAN COUNTY       11       \$1,932         37 WAINWRIGHT       60       \$18,997         38 WHITECOURT       40       \$11,696         39 WOOD BUFFALO       335       \$121,883                                                                                                                                                                                  |       |                |        |             |
| 19 LACOMBE 70 \$13,866 20 LETHBRIDGE & TABER 236 \$49,976 21 MEDICINE HAT & REDCLIFF 246 \$60,423 22 OKOTOKS 102 \$36,506 23 PARKLAND 235 \$83,123 24 PINCHER CREEK 30 \$6,444 25 PONOKA 96 \$39,423 26 PROVOST 9 \$1,746 27 RED DEER 217 \$40,126 28 ST. ALBERT 118 \$43,618 29 ST. PAUL 82 \$34,338 30 SLAVE LAKE 30 \$11,438 31 SMOKY RIVER 5 \$1,506 32 STETTLER 194 \$64,156 33 VEGREVILLE 67 \$16,644 34 VERMILION 42 \$12,836 35 VIKING 7 \$978 36 VULCAN COUNTY 11 \$1,938 37 WAINWRIGHT 60 \$18,998 38 WHITECOURT 40 \$11,698 39 WOOD BUFFALO 335 \$121,888                                                                                                                                                                                                                                                                                                                                                                                                                                                                                                                                                                    |       |                |        |             |
| 20 LETHBRIDGE & TABER 236 \$49,976 21 MEDICINE HAT & REDCLIFF 246 \$60,423 22 OKOTOKS 102 \$36,509 23 PARKLAND 235 \$83,123 24 PINCHER CREEK 30 \$6,444 25 PONOKA 96 \$39,423 26 PROVOST 9 \$1,746 27 RED DEER 217 \$40,126 28 ST. ALBERT 118 \$43,619 29 ST. PAUL 82 \$34,333 30 SLAVE LAKE 30 \$11,433 31 SMOKY RIVER 5 \$1,500 32 STETTLER 194 \$64,153 33 VEGREVILLE 67 \$16,644 34 VERMILION 42 \$12,833 35 VIKING 7 \$979 36 VULCAN COUNTY 11 \$1,933 37 WAINWRIGHT 60 \$18,999 38 WHITECOURT 40 \$11,696 39 WOOD BUFFALO 335 \$121,885                                                                                                                                                                                                                                                                                                                                                                                                                                                                                                                                                                                           |       |                |        |             |
| 21 MEDICINE HAT & REDCLIFF       246       \$60,423         22 OKOTOKS       102       \$36,503         23 PARKLAND       235       \$83,123         24 PINCHER CREEK       30       \$6,444         25 PONOKA       96       \$39,423         26 PROVOST       9       \$1,743         27 RED DEER       217       \$40,123         28 ST. ALBERT       118       \$43,613         29 ST. PAUL       82       \$34,333         30 SLAVE LAKE       30       \$11,433         31 SMOKY RIVER       5       \$1,500         32 STETTLER       194       \$64,153         33 VEGREVILLE       67       \$16,644         34 VERMILION       42       \$12,833         35 VIKING       7       \$975         36 VULCAN COUNTY       11       \$1,933         37 WAINWRIGHT       60       \$18,995         38 WHITECOURT       40       \$11,696         39 WOOD BUFFALO       335       \$121,885                                                                                                                                                                                                                                          |       |                |        |             |
| 22 OKOTOKS 23 PARKLAND 24 PINCHER CREEK 30 \$6,444 25 PONOKA 26 PROVOST 27 RED DEER 28 ST. ALBERT 29 ST. PAUL 30 SLAVE LAKE 31 SMOKY RIVER 32 STETTLER 33 VEGREVILLE 34 VERMILION 35 VIKING 37 WAINWRIGHT 38 WOOD BUFFALO 39 WOOD BUFFALO 39 ST. 935 \$121,885                                                                                                                                                                                                                                                                                                                                                                                                                                                                                                                                                                                                                                                                                                                                                                                                                                                                          |       |                |        |             |
| 23       PARKLAND       235       \$83,123         24       PINCHER CREEK       30       \$6,444         25       PONOKA       96       \$39,423         26       PROVOST       9       \$1,744         27       RED DEER       217       \$40,124         28       ST. ALBERT       118       \$43,613         29       ST. PAUL       82       \$34,333         30       SLAVE LAKE       30       \$11,433         31       SMOKY RIVER       5       \$1,500         32       STETTLER       194       \$64,153         33       VEGREVILLE       67       \$16,644         34       VERMILION       42       \$12,833         35       VIKING       7       \$973         36       VULCAN COUNTY       11       \$1,933         37       WAINWRIGHT       60       \$18,993         38       WHITECOURT       40       \$11,693         39       WOOD BUFFALO       335       \$121,883                                                                                                                                                                                                                                            |       |                |        | \$36,505    |
| 24 PINCHER CREEK       30 \$6,444         25 PONOKA       96 \$39,425         26 PROVOST       9 \$1,745         27 RED DEER       217 \$40,125         28 ST. ALBERT       118 \$43,615         29 ST. PAUL       82 \$34,335         30 SLAVE LAKE       30 \$11,435         31 SMOKY RIVER       5 \$1,500         32 STETTLER       194 \$64,155         33 VEGREVILLE       67 \$16,645         34 VERMILION       42 \$12,836         35 VIKING       7 \$975         36 VULCAN COUNTY       11 \$1,935         37 WAINWRIGHT       60 \$18,995         38 WHITECOURT       40 \$11,696         39 WOOD BUFFALO       335 \$121,885                                                                                                                                                                                                                                                                                                                                                                                                                                                                                               |       |                |        |             |
| 25       PONOKA       96       \$39,428         26       PROVOST       9       \$1,748         27       RED DEER       217       \$40,128         28       ST. ALBERT       118       \$43,618         29       ST. PAUL       82       \$34,338         30       SLAVE LAKE       30       \$11,438         31       SMOKY RIVER       5       \$1,500         32       STETTLER       194       \$64,150         33       VEGREVILLE       67       \$16,644         34       VERMILION       42       \$12,830         35       VIKING       7       \$970         36       VULCAN COUNTY       11       \$1,930         37       WAINWRIGHT       60       \$18,990         38       WHITECOURT       40       \$11,690         39       WOOD BUFFALO       335       \$121,880                                                                                                                                                                                                                                                                                                                                                     |       |                |        | \$6,444     |
| 26       PROVOST       9       \$1,744         27       RED DEER       217       \$40,126         28       ST. ALBERT       118       \$43,615         29       ST. PAUL       82       \$34,335         30       SLAVE LAKE       30       \$11,435         31       SMOKY RIVER       5       \$1,500         32       STETTLER       194       \$64,155         33       VEGREVILLE       67       \$16,644         34       VERMILION       42       \$12,836         35       VIKING       7       \$975         36       VULCAN COUNTY       11       \$1,935         37       WAINWRIGHT       60       \$18,995         38       WHITECOURT       40       \$11,695         39       WOOD BUFFALO       335       \$121,885                                                                                                                                                                                                                                                                                                                                                                                                     | 25    | PONOKA         | 96     | \$39,425    |
| 27 RED DEER       217 \$40,120         28 ST. ALBERT       118 \$43,61         29 ST. PAUL       82 \$34,33         30 SLAVE LAKE       30 \$11,43         31 SMOKY RIVER       5 \$1,50         32 STETTLER       194 \$64,15         33 VEGREVILLE       67 \$16,64         34 VERMILION       42 \$12,83         35 VIKING       7 \$97         36 VULCAN COUNTY       11 \$1,93         37 WAINWRIGHT       60 \$18,99         38 WHITECOURT       40 \$11,69         39 WOOD BUFFALO       335 \$121,88                                                                                                                                                                                                                                                                                                                                                                                                                                                                                                                                                                                                                            | 26    | PROVOST        | 9      | \$1,740     |
| 28       ST. ALBERT       118       \$43.61         29       ST. PAUL       82       \$34.33         30       SLAVE LAKE       30       \$11.43         31       SMOKY RIVER       5       \$1.50         32       STETTLER       194       \$64.15         33       VEGREVILLE       67       \$16.64         34       VERMILION       42       \$12.83         35       VIKING       7       \$97         36       VULCAN COUNTY       11       \$1.93         37       WAINWRIGHT       60       \$18.99         38       WHITECOURT       40       \$11.69         39       WOOD BUFFALO       335       \$121.88                                                                                                                                                                                                                                                                                                                                                                                                                                                                                                                   | 27    |                | 217    | \$40,120    |
| 29       ST. PAUL       82       \$34,33         30       SLAVE LAKE       30       \$11,43         31       SMOKY RIVER       5       \$1,50         32       STETTLER       194       \$64,15         33       VEGREVILLE       67       \$16,64         34       VERMILION       42       \$12,83         35       VIKING       7       \$97         36       VULCAN COUNTY       11       \$1,93         37       WAINWRIGHT       60       \$18,99         38       WHITECOURT       40       \$11,69         39       WOOD BUFFALO       335       \$121,88                                                                                                                                                                                                                                                                                                                                                                                                                                                                                                                                                                       | 28    | ST. ALBERT     | 118    | \$43,615    |
| 30       SLAVE LAKE       30       \$11,433         31       SMOKY RIVER       5       \$1,500         32       STETTLER       194       \$64,153         33       VEGREVILLE       67       \$16,644         34       VERMILION       42       \$12,833         35       VIKING       7       \$975         36       VULCAN COUNTY       11       \$1,933         37       WAINWRIGHT       60       \$18,995         38       WHITECOURT       40       \$11,690         39       WOOD BUFFALO       335       \$121,885                                                                                                                                                                                                                                                                                                                                                                                                                                                                                                                                                                                                              | 29    | ST. PAUL       | 82     | \$34,337    |
| 32       STETTLER       194       \$64,15         33       VEGREVILLE       67       \$16,64         34       VERMILION       42       \$12,83         35       VIKING       7       \$97         36       VULCAN COUNTY       11       \$1,93         37       WAINWRIGHT       60       \$18,99         38       WHITECOURT       40       \$11,69         39       WOOD BUFFALO       335       \$121,88                                                                                                                                                                                                                                                                                                                                                                                                                                                                                                                                                                                                                                                                                                                             | 30    | SLAVE LAKE     | 30     | \$11,432    |
| 33 VEGREVILLE       67 \$16.64         34 VERMILION       42 \$12.83         35 VIKING       7 \$97         36 VULCAN COUNTY       11 \$1.93         37 WAINWRIGHT       60 \$18.99         38 WHITECOURT       40 \$11.69         39 WOOD BUFFALO       335 \$121.88                                                                                                                                                                                                                                                                                                                                                                                                                                                                                                                                                                                                                                                                                                                                                                                                                                                                   | 31    | SMOKY RIVER    | 5      | \$1,500     |
| 34 VERMILION       42 \$12,83         35 VIKING       7 \$97         36 VULCAN COUNTY       11 \$1,93         37 WAINWRIGHT       60 \$18,99         38 WHITECOURT       40 \$11,69         39 WOOD BUFFALO       335 \$121,88                                                                                                                                                                                                                                                                                                                                                                                                                                                                                                                                                                                                                                                                                                                                                                                                                                                                                                          | 32    | STETTLER       | 194    | \$64,152    |
| 35       VIKING       7       \$975         36       VULCAN COUNTY       11       \$1,935         37       WAINWRIGHT       60       \$18,995         38       WHITECOURT       40       \$11,695         39       WOOD BUFFALO       335       \$121,885                                                                                                                                                                                                                                                                                                                                                                                                                                                                                                                                                                                                                                                                                                                                                                                                                                                                               | 33    | VEGREVILLE     | 67     | \$16,643    |
| 36       VULCAN COUNTY       11       \$1,93         37       WAINWRIGHT       60       \$18,99         38       WHITECOURT       40       \$11,69         39       WOOD BUFFALO       335       \$121,88                                                                                                                                                                                                                                                                                                                                                                                                                                                                                                                                                                                                                                                                                                                                                                                                                                                                                                                               | 34    | VERMILION      | 42     | \$12,836    |
| 37 WAINWRIGHT       60 \$18,99         38 WHITECOURT       40 \$11,69         39 WOOD BUFFALO       335 \$121,88                                                                                                                                                                                                                                                                                                                                                                                                                                                                                                                                                                                                                                                                                                                                                                                                                                                                                                                                                                                                                        | 35    | VIKING         | 7      | \$975       |
| 37 WAINWRIGHT       60 \$18,99         38 WHITECOURT       40 \$11,69         39 WOOD BUFFALO       335 \$121,88                                                                                                                                                                                                                                                                                                                                                                                                                                                                                                                                                                                                                                                                                                                                                                                                                                                                                                                                                                                                                        | 36    | VULCAN COUNTY  | 11     | \$1,935     |
| 39 WOOD BUFFALO 335 \$121,88                                                                                                                                                                                                                                                                                                                                                                                                                                                                                                                                                                                                                                                                                                                                                                                                                                                                                                                                                                                                                                                                                                            | 37    | WAINWRIGHT     | 60     | \$18,997    |
|                                                                                                                                                                                                                                                                                                                                                                                                                                                                                                                                                                                                                                                                                                                                                                                                                                                                                                                                                                                                                                                                                                                                         | 38    | WHITECOURT     | 40     | \$11,698    |
| TOTAL 11,769 \$3,817,94                                                                                                                                                                                                                                                                                                                                                                                                                                                                                                                                                                                                                                                                                                                                                                                                                                                                                                                                                                                                                                                                                                                 | 39    | WOOD BUFFALO   | 335    | \$121,883   |
|                                                                                                                                                                                                                                                                                                                                                                                                                                                                                                                                                                                                                                                                                                                                                                                                                                                                                                                                                                                                                                                                                                                                         | TOTAL |                | 11,769 | \$3,817,946 |